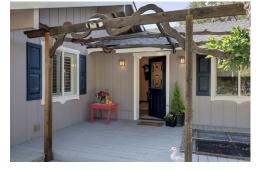

RE/MAX Gold 776B Freeman Lane Grass Valley, CA 95949

Have you been longing for a property that will reconnect you to nature? A place that will melt stress away? The search is over! Remarkable Penn Valley home on 9 acres sits in a beautiful, serene, and peaceful natural setting. Gorgeous rock outcroppings. Sunrises, sunsets, and panoramic views are included daily with this special knoll top setting. 1784 sq ft 3/2 single story energy efficient home has an open floor plan with a cathedral ceiling and abundant natural light. Wrap-around front deck and back courtyard offer inviting spaces to enjoy the sunrise, sunset, long-range views, star gazing, or a memorable meal. New roof in 2022, new mini-split HVAC, new carpet in bedrooms, new vinyl in bathrooms, chicken coop, koi pond, and fenced garden. Remodeled kitchen with granite countertops, shaker-style natural cherry cabinets, and energy-efficient appliances. Owned solar and small wind turbine with battery backup system keep costs low. Well, Pest, Septic, and Home inspections completed. High-speed internet. Less than 15 min to the Yuba River or Englebright Lake, 20 min to Nevada City & Grass Valley, 90 min to Truckee or Sacramento, and 2 hours to Reno & all North Tahoe Ski Resorts. Whether you are looking for your forever home or just the ultimate family getaway, you must see this one!