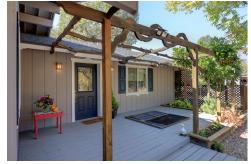

RE/MAX Gold 776B Freeman Lane Grass Valley, CA 95949

Have you been longing for a property that will reconnect you to nature? A place that will melt stress away? The search is over! Remarkable Penn Valley home on 9 acres sits in a beautiful, serene, and peaceful natural setting. Gorgeous rock outcroppings. Sunrises, sunsets, and panoramic views are included daily with this special knoll top setting. 1784 sq ft 3/2 single story energy efficient home has an open floor plan with a cathedral ceiling and abundant natural light. Wrap-around front deck and back courtyard offer inviting spaces to enjoy the sunrise, sunset, long-range views, star gazing, or a memorable meal. New roof in 2022, new mini-split HVAC, new carpet in bedrooms, new vinyl in bathrooms, chicken coop, koi pond, and fenced garden. Remodeled kitchen with granite countertops, shaker-style natural cherry cabinets, and energy-efficient appliances. Owned solar and small wind turbine with battery backup system keep costs low. Well, Pest, Septic, and Home inspections completed. High-speed internet. Less than 15 min to the Yuba River or Englebright Lake, 20 min to Nevada City & Grass Valley, 90 min to Truckee or Sacramento, and 2 hours to Reno & all North Tahoe Ski Resorts. Whether you are looking for your forever home or just the ultimate family getaway, you must see this one!