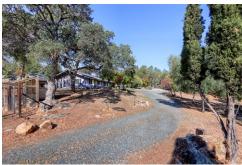

RE/MAX Gold 776B Freeman Lane Grass Valley, CA 95949

Have you been longing for a property that will reconnect you to nature? A place that will melt stress away? The search is over! Remarkable Penn Valley home on 9 acres sits in a beautiful, serene, and peaceful natural setting. Gorgeous rock outcroppings. Sunrises, sunsets, and panoramic views are included daily with this special knoll top setting. 1784 sq ft 3/2 single story energy efficient home has an open floor plan with a cathedral ceiling and abundant natural light. Wrap-around front deck and back courtyard offer inviting spaces to enjoy the sunrise, sunset, long-range views, star gazing, or a memorable meal. New roof in 2022, new mini-split HVAC, new carpet in bedrooms, new vinyl in bathrooms, chicken coop, koi pond, and fenced garden. Remodeled kitchen with granite countertops, shaker-style natural cherry cabinets, and energy-efficient appliances. Owned solar and small wind turbine with battery backup system keep costs low. Well, Pest, Septic, and Home inspections completed. High-speed internet. Less than 15 min to the Yuba River or Englebright Lake, 20 min to Nevada City & Grass Valley, 90 min to Truckee or Sacramento, and 2 hours to Reno & all North Tahoe Ski Resorts. Whether you are looking for your forever home or just the ultimate family getaway, you must see this one!