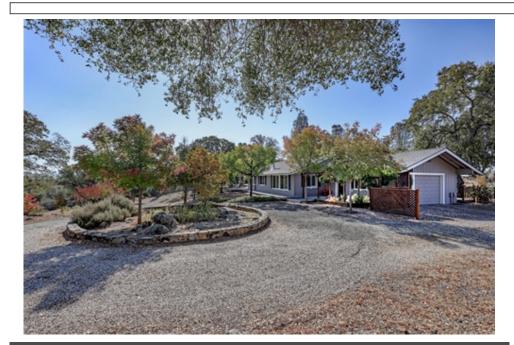

## 19958 John Born Road, Penn Valley, CA 95946

Beds: 3 | Baths: 2 Full MLS #: 223104022

Single Family | 1,784 ft<sup>2</sup> | Lot: 9.03 acres

More Info: 19958JohnBorn.com

Paul G. Weir (530) 388-8641 pgweir@gmail.com http://RuralSierraProperty.com

RE/MAX Gold 776B Freeman Lane Grass Valley, CA 95949

Have you been longing for a property that will reconnect you to nature? A place that will melt stress away? The search is over! Remarkable Penn Valley home on 9 acres sits in a beautiful, serene, and peaceful natural setting. Gorgeous rock outcroppings. Sunrises, sunsets, and panoramic views are included daily with this special knoll top setting. 1784 sq ft 3/2 single story energy efficient home has an open floor plan with a cathedral ceiling and abundant natural light. Wrap-around front deck and back courtyard offer inviting spaces to enjoy the sunrise, sunset, long-range views, star gazing, or a memorable meal. New roof in 2022, new mini-split HVAC, new carpet in bedrooms, new vinyl in bathrooms, chicken coop, koi pond, and fenced garden. Remodeled kitchen with granite countertops, shaker-style natural cherry cabinets, and energy-efficient appliances. Owned solar and small wind turbine with battery backup system keep costs low. Well, Pest, Septic, and Home inspections completed. High-speed internet. Less than 15 min to the Yuba River or Englebright Lake, 20 min to Nevada City & Grass Valley, 90 min to Truckee or Sacramento, and 2 hours to Reno & all North Tahoe Ski Resorts. Whether you are looking for your forever home or just the ultimate family getaway, you must see this one!